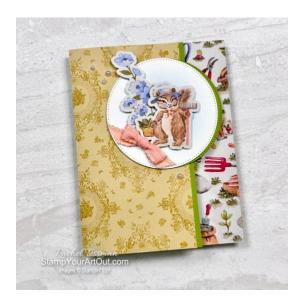

## 2/5/25 – <u>Storybook Moments Cards From</u> <u>The Paper Packs</u>

## Supplies...

- Storybook Moments Suite Collection (English)
- Storybook Friends Bundle (English)
- Storybook Friends Photopolymer Stamp Set (English)
- Storybook Friends Dies
- Storybook Moments 12" X 12" (30.5 X 30.5 Cm) Specialty Designer Series Paper
- Timeless Plaid 6" X 6" (15.2 X 15.2 Cm) Designer Series Paper
- Stylish Shapes Dies
- Basic White Medium Envelopes
- Basic White 8 1/2" X 11" Cardstock
- Granny Apple Green 8-1/2" X 11" Cardstock
- Cajun Craze 8-1/2" X 11" Cardstock
- Cherry Cobbler 8-1/2" X 11" Cardstock
- Boho Blue Classic Stampin' Pad
- Brights Stampin' Write Markers
- Regals Stampin' Write Markers
- Blending Brushes
- Petal Pink 3/8" (1 Cm) Scalloped Ribbon
- Antique Pearls
- Iridescent Pearl Basic Jewels
- Low Profile Dots
- Stampin' Cut & Emboss Machine
- Paper Trimmer
- Paper Snips
- Bone Folder
- Take Your Pick
- Stampin' Seal