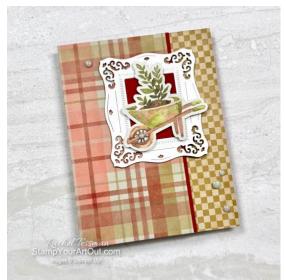

## 2/5/25 – <u>Storybook Moments Cards From</u> <u>The Paper Packs</u>

## Supplies...

- Storybook Moments Suite Collection (English)
- Storybook Friends Bundle (English)
- Storybook Friends Photopolymer Stamp Set (English)
- Storybook Friends Dies
- Storybook Moments 12" X 12" (30.5 X 30.5 Cm) Specialty Designer Series Paper
- Timeless Plaid 6" X 6" (15.2 X 15.2 Cm) Designer Series Paper
- Stylish Shapes Dies
- Basic White Medium Envelopes
- Basic White 8 1/2" X 11" Cardstock
- Granny Apple Green 8-1/2" X 11" Cardstock
- Cajun Craze 8-1/2" X 11" Cardstock
- Cherry Cobbler 8-1/2" X 11" Cardstock
- Boho Blue Classic Stampin' Pad
- Brights Stampin' Write Markers
- Regals Stampin' Write Markers
- Blending Brushes
- Petal Pink 3/8" (1 Cm) Scalloped Ribbon
- Antique Pearls
- Iridescent Pearl Basic Jewels
- Low Profile Dots
- Stampin' Cut & Emboss Machine
- Paper Trimmer
- Paper Snips
- Bone Folder
- Take Your Pick
- Stampin' Seal