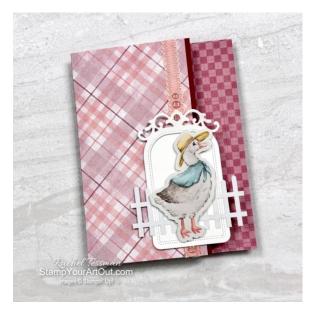

## 2/5/25 – <u>Storybook Moments Cards From</u> <u>The Paper Packs</u>

## Supplies...

- Storybook Moments Suite Collection (English)
- Storybook Friends Bundle (English)
- Storybook Friends Photopolymer Stamp Set (English)
- Storybook Friends Dies
- Storybook Moments 12" X 12" (30.5 X 30.5 Cm) Specialty Designer Series Paper
- Timeless Plaid 6" X 6" (15.2 X 15.2 Cm) Designer Series Paper
- Stylish Shapes Dies
- Basic White Medium Envelopes
- Basic White 8 1/2" X 11" Cardstock
- Granny Apple Green 8-1/2" X 11" Cardstock
- Cajun Craze 8-1/2" X 11" Cardstock
- Cherry Cobbler 8-1/2" X 11" Cardstock
- Boho Blue Classic Stampin' Pad
- Brights Stampin' Write Markers
- Regals Stampin' Write Markers
- Blending Brushes
- Petal Pink 3/8" (1 Cm) Scalloped Ribbon
- Antique Pearls
- Iridescent Pearl Basic Jewels
- Low Profile Dots
- Stampin' Cut & Emboss Machine
- Paper Trimmer
- Paper Snips
- Bone Folder
- Take Your Pick
- Stampin' Seal