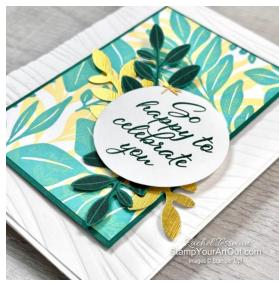

## 2/12/25 – <u>Extra Leaf-Filled Layering Leaves</u> <u>Card</u>

## Measurements...

- Basic White Thick Cardstock
  - 5-1/2" x 8-1/2" scored parallel to the short side at 4-1/4"
  - 4-1/8" x 5-3/8"
  - 2-3/4" x 4-1/4"
  - 2" Circle
- Shaded Spruce Cardstock
  - 2-7/8" x 4-3/8"
  - Scraps for stamping and punching leaves
- Brushed Gold Foil
  - Scraps for stamping and punching leaves

## Supplies...

- Layering Leaves Photopolymer Stamp Set (English)
- Bough Punch
- 2" (5.1 Cm) Circle Punch
- Leaf Collection Cling Stamp Set
- Soft Waves 3 D Embossing Folder
- Brushed Silver And Gold Foil 12" X 12" (30.5 X 30.5 Cm) Specialty Paper
- Basic White Medium Envelopes
- Basic White 8 1/2" X 11" Thick Cardstock
- Shaded Spruce 8-1/2" X 11" Cardstock
- Shaded Spruce Classic Stampin' Pad
- Lemon Lolly Classic Stampin' Pad
- Summer Splash Classic Stampin Pad