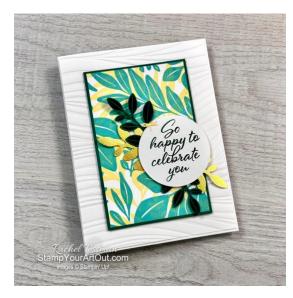

## 2/12/25 – <u>Extra Leaf-Filled Layering Leaves</u> <u>Card</u>

## Measurements...

- Basic White Thick Cardstock
  - 5-1/2" x 8-1/2" scored parallel to the short side at 4-1/4"
  - 4-1/8" x 5-3/8"
  - 2-3/4" x 4-1/4"
  - 2" Circle
- Shaded Spruce Cardstock
  - 2-7/8" x 4-3/8"
  - Scraps for stamping and punching leaves
- Brushed Gold Foil
  - Scraps for stamping and punching leaves

## Supplies...

- Layering Leaves Photopolymer Stamp Set (English)
- Bough Punch
- 2" (5.1 Cm) Circle Punch
- Leaf Collection Cling Stamp Set
- Soft Waves 3 D Embossing Folder
- Brushed Silver And Gold Foil 12" X 12" (30.5 X 30.5 Cm) Specialty Paper
- Basic White Medium Envelopes
- Basic White 8 1/2" X 11" Thick Cardstock
- Shaded Spruce 8-1/2" X 11" Cardstock
- Shaded Spruce Classic Stampin' Pad
- Lemon Lolly Classic Stampin' Pad
- Summer Splash Classic Stampin Pad