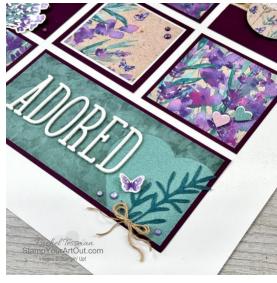

## 2/7/24 – Perennial Lavender Home Décor Sampler

## Measurements...

- Basic White Cardstock
  - 12" x 12"
  - 1" x 4"
  - 2-5/8" x 2-5/8"
  - Scraps for letters, butterflies, hearts & flowers
- Blackberry Bliss Cardstock
  - (7) 3" x 3"
  - 3" x 6-1/4"
- Perennial Lavender Designer Paper
  - (4) 2-3/4" x 2-3/4"
  - 2-3/4" x 6 for lower right
  - 2-1/2" x 2-1/2"
  - Scraps for foliage
- Soft Shimmer Paper
  - 2-3/4" x 2-3/4"
  - Scraps for foliage & hearts
- Burlap Ribbon
  - (2) 3-1/2"
- Wavy Trim
  - (2) 3-1/2"
  - 6"

## Supplies...

- Perennial Lavender Suite Collection (English)
- Painted Lavender Bundle
- Painted Lavender Photopolymer Stamp Set
- Painted Lavender Dies
- Perennial Postage Cling Stamp Set (English)
- Perennial Lavender 12" X 12" Designer Paper
- Purple Fine Shimmer Gems
- Soft Shimmer 12" X 12" Specialty Paper
- Basic White 12 X12 (30.5 X 30.5 Cm) Cardstock
- Neutrals 12" X 12" (30.5 X 30.5 Cm) Cardstock