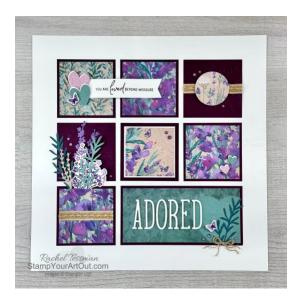

## 2/7/24 – Perennial Lavender Home Décor Sampler

## Measurements...

- Basic White Cardstock
  - 12" x 12"
  - 1" x 4"
  - 2-5/8" x 2-5/8"
  - Scraps for letters, butterflies, hearts & flowers
- Blackberry Bliss Cardstock
  - (7) 3" x 3"
  - 3" x 6-1/4"
- Perennial Lavender Designer Paper
  - (4) 2-3/4" x 2-3/4"
  - 2-3/4" x 6 for lower right
  - 2-1/2" x 2-1/2"
  - Scraps for foliage
- Soft Shimmer Paper
  - 2-3/4" x 2-3/4"
  - Scraps for foliage & hearts
- Burlap Ribbon
  - (2) 3-1/2"
- Wavy Trim
  - (2) 3-1/2"
  - 6"

## Supplies...

- Perennial Lavender Suite Collection (English)
- Painted Lavender Bundle
- Painted Lavender Photopolymer Stamp Set
- Painted Lavender Dies
- Perennial Postage Cling Stamp Set (English)
- Perennial Lavender 12" X 12" Designer Paper
- Purple Fine Shimmer Gems
- Soft Shimmer 12" X 12" Specialty Paper
- Basic White 12 X12 (30.5 X 30.5 Cm) Cardstock
- Neutrals 12" X 12" (30.5 X 30.5 Cm) Cardstock