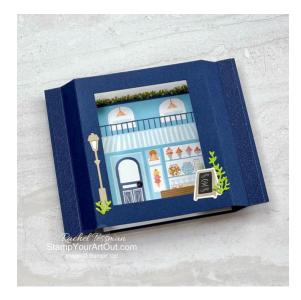

## 10/4/23 – <u>Les Shoppes Simple Diorama</u> Card

## Measurements...

- Night of Navy Cardstock
  - (2) 4-1/4" x 5-1/2" scored parallel to the short sides in at ½" and 1" on each side
- Basic White Cardstock
  - (2) 3-3/8" x 4-1/8"
  - Scrap for die-cutting lamp post light
- Soft Shimmer Specialty Paper
  - (2) 3/8" x 4-1/4"
  - 3/8" x 3-3/8"
- Les Shoppes Designer Paper
  - store image
  - menu image
- Crumb Cake Cardstock
  - Scrap for die-cutting lamp post
- Granny Apple Green Cardstock
  - Scrap for die-cutting plants
- Pecan Pie Cardstock
  - Scrap for die-cutting bench