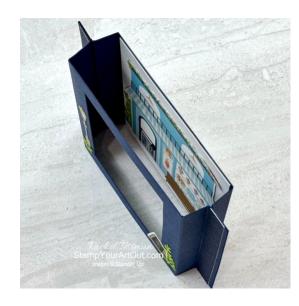

## 10/4/23 – <u>Les Shoppes Simple Diorama</u> Card

## Measurements...

- Night of Navy Cardstock
  - (2) 4-1/4" x 5-1/2" scored parallel to the short sides in at ½" and 1" on each side
- Basic White Cardstock
  - (2) 3-3/8" x 4-1/8"
  - Scrap for die-cutting lamp post light
- Soft Shimmer Specialty Paper
  - (2) 3/8" x 4-1/4"
  - 3/8" x 3-3/8"
- Les Shoppes Designer Paper
  - store image
  - menu image
- Crumb Cake Cardstock
  - Scrap for die-cutting lamp post
- Granny Apple Green Cardstock
  - Scrap for die-cutting plants
- Pecan Pie Cardstock
  - Scrap for die-cutting bench