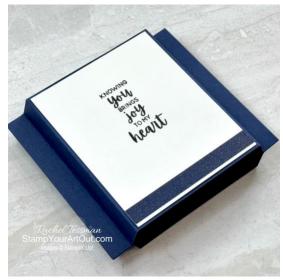

## 10/4/23 – <u>Les Shoppes Simple Diorama</u> Card

## Measurements...

- Night of Navy Cardstock
  - (2) 4-1/4" x 5-1/2" scored parallel to the short sides in at ½" and 1" on each side
- Basic White Cardstock
  - (2) 3-3/8" x 4-1/8"
  - Scrap for die-cutting lamp post light
- Soft Shimmer Specialty Paper
  - (2) 3/8" x 4-1/4"
  - 3/8" x 3-3/8"
- Les Shoppes Designer Paper
  - store image
  - menu image
- Crumb Cake Cardstock
  - Scrap for die-cutting lamp post
- Granny Apple Green Cardstock
  - Scrap for die-cutting plants
- Pecan Pie Cardstock
  - Scrap for die-cutting bench