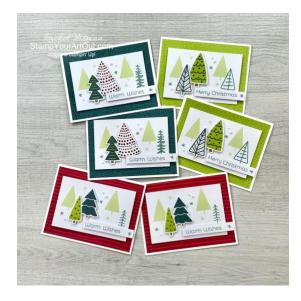

## 10/11/23 – <u>Christmas Everywhere Kit</u> Doubled (& More)





## Measurements...

- Basic White Cardstock
  - (18) 5-1/2" x 8-1/2" scored parallel to the short sides in at 4-1/4"
- Card bases
  - All cut to 4" x 5-1/4"
- · Card layers
  - Six of them cut in half to get 12 layers that are 2-1/2" x 3"
  - The other six trimmed to get layers that are 4-1/2" x 3" and strips that are ½" x 3"

## Supplies...

- Christmas Everywhere Kit (English)
- Basic White 8 1/2" X 11" Thick Cardstock
- Basic White 8 1/2" X 11" Cardstock
- Basic White Medium Envelopes
- Paper Trimmer
- Paper Snips
- Bone Folder
- Stampin' Seal
- Multipurpose Liquid Glue
- Mini Stampin' Dimensionals
- Stampin' Pierce Mat
- Lost Lagoon Classic Stampin' Pad
- Sparkling Snowflakes Tag Topper Punch
- Elegant Edge Tag Topper Punch
- Basic White Note Cards & Envelopes
- Take Your Pick
- Ir