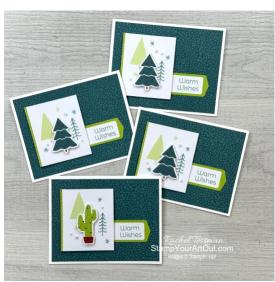

1/2" x 8-1/2" scored parallel to the short sides in at 4-1/4"
- Card bases
  - All cut to 4" x 5-1/4"
- · Card layers
  - Six of them cut in half to get 12 layers that are 2-1/2" x 3"
  - The other six trimmed to get layers that are 4-1/2" x 3" and strips that are ½" x 3"

## Supplies...

- Christmas Everywhere Kit (English)
- Basic White 8 1/2" X 11" Thick Cardstock
- Basic White 8 1/2" X 11" Cardstock
- Basic White Medium Envelopes
- Paper Trimmer
- Paper Snips
- Bone Folder
- Stampin' Seal
- Multipurpose Liquid Glue
- Mini Stampin' Dimensionals
- Stampin' Pierce Mat
- Lost Lagoon Classic Stampin' Pad
- Sparkling Snowflakes Tag Topper Punch
- Elegant Edge Tag Topper Punch
- Basic White Note Cards & Envelopes
- Take Your Pick
- Iridescent Pearl Basic Jewels
- Precision tip glue bottle