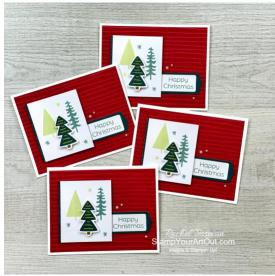

## 10/11/23 – <u>Christmas Everywhere Kit</u> Doubled (& More)





## Measurements...

- Basic White Cardstock
  - (18) 5-1/2" x 8-1/2" scored parallel to the short sides in at 4-1/4"
- Card bases
  - All cut to 4" x 5-1/4"
- · Card layers
  - Six of them cut in half to get 12 layers that are 2-1/2" x 3"
  - The other six trimmed to get layers that are 4-1/2" x 3" and strips that are ½" x 3"

## Supplies...

- Christmas Everywhere Kit (English)
- Basic White 8 1/2" X 11" Thick Cardstock
- Basic White 8 1/2" X 11" Cardstock
- Basic White Medium Envelopes
- Paper Trimmer
- Paper Snips
- Bone Folder
- Stampin' Seal
- Multipurpose Liquid Glue
- Mini Stampin' Dimensionals
- Stampin' Pierce Mat
- Lost Lagoon Classic Stampin' Pad
- Sparkling Snowflakes Tag Topper Punch
- Elegant Edge Tag Topper Punch
- Basic White Note Cards & Envelopes
- Take Your Pick
- Irid