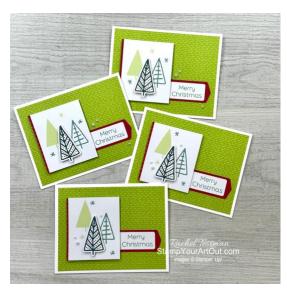

5-1/2" x 8-1/2" scored parallel to the short sides in at 4-1/4"
- Card bases
  - All cut to 4" x 5-1/4"
- · Card layers
  - Six of them cut in half to get 12 layers that are 2-1/2" x 3"
  - The other six trimmed to get layers that are 4-1/2" x 3" and strips that are ½" x 3"

## Supplies...

- Christmas Everywhere Kit (English)
- Basic White 8 1/2" X 11" Thick Cardstock
- Basic White 8 1/2" X 11" Cardstock
- Basic White Medium Envelopes
- Paper Trimmer
- Paper Snips
- Bone Folder
- Stampin' Seal
- Multipurpose Liquid Glue
- Mini Stampin' Dimensionals
- Stampin' Pierce Mat
- Lost Lagoon Classic Stampin' Pad
- Sparkling Snowflakes Tag Topper Punch
- Elegant Edge Tag Topper Punch
- Basic White Note Cards & Envelopes
- Take Your Pick
- Iridescent Pearl Basic Jewels
- Precision tip glue bottle