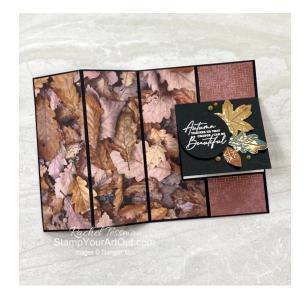

## 9/13/23 – <u>Autumn Hidden Scenery Z-Fold</u> Cards

## Measurements...

- Basic Black Cardstock
  - 5-1/2" x 8-1/2" scored parallel to the short side at 2-1/8" and 4-1/4"
  - o 3" x 5-1/2" scored parallel to the short side at 2-3/4"
  - Scrap for stamping and punching 1-3/4" sentiment circle
  - Scrap for stamping and die-cutting inside sentiment strip
- Basic White Cardstock
  - o 2-5/8" x 2-7/8"
- All About Autumn Designer Paper (scenery pattern)
  - o 5-3/8" tall x 6" wide
- All About Autumn Designer Paper (other pattern)
  - o 2" wide x 5-3/8" tall
- All About Autumn Designer Paper (copper/foiled)
  - o Scrap for die-cutting smallest leaf
- Oxidized Copper Specialty Paper (copper)
  - o Scrap for die-cutting largest leaf
- Oxidized Copper Specialty Paper (pretty peacock)
  - Scrap for die-cutting medium leaf