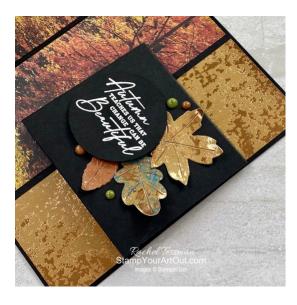

## 9/13/23 – <u>Autumn Hidden Scenery Z-Fold</u> Cards

## Measurements...

- Basic Black Cardstock
  - 5-1/2" x 8-1/2" scored parallel to the short side at 2-1/8" and 4-1/4"
  - o 3" x 5-1/2" scored parallel to the short side at 2-3/4"
  - Scrap for stamping and punching 1-3/4" sentiment circle
  - Scrap for stamping and die-cutting inside sentiment strip
- Basic White Cardstock
  - o 2-5/8" x 2-7/8"
- All About Autumn Designer Paper (scenery pattern)
  - o 5-3/8" tall x 6" wide
- All About Autumn Designer Paper (other pattern)
  - o 2" wide x 5-3/8" tall
- All About Autumn Designer Paper (copper/foiled)
  - o Scrap for die-cutting smallest leaf
- Oxidized Copper Specialty Paper (copper)
  - o Scrap for die-cutting largest leaf
- Oxidized Copper Specialty Paper (pretty peacock)
  - Scrap for die-cutting medium leaf