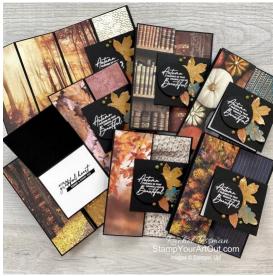

## 9/13/23 – <u>Autumn Hidden Scenery Z-Fold</u> Cards

## Measurements...

- Basic Black Cardstock
  - 5-1/2" x 8-1/2" scored parallel to the short side at 2-1/8" and 4-1/4"
  - o 3" x 5-1/2" scored parallel to the short side at 2-3/4"
  - Scrap for stamping and punching 1-3/4" sentiment circle
  - Scrap for stamping and die-cutting inside sentiment strip
- Basic White Cardstock
  - o 2-5/8" x 2-7/8"
- All About Autumn Designer Paper (scenery pattern)
  - o 5-3/8" tall x 6" wide
- All About Autumn Designer Paper (other pattern)
  - o 2" wide x 5-3/8" tall
- All About Autumn Designer Paper (copper/foiled)
  - o Scrap for die-cutting smallest leaf
- Oxidized Copper Specialty Paper (copper)
  - o Scrap for die-cutting largest leaf
- Oxidized Copper Specialty Paper (pretty peacock)
  - Scrap for die-cutting medium leaf