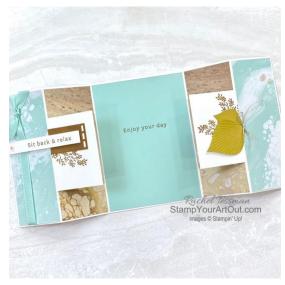

## 8/16/23 – <u>Boho Beach Cut-Panel Open Gate</u> Fold Cards

## Measurements (can get 2 cards from one kit card and one kit envelope)...

- Basic White Night of Navy Cardstock
   5-1/2" x 12" scored parallel to the short side in on each side at 2" and 4"
   ½" x 3-1/2"
- Pool Party Cardstock
  3-7/8" x 5-3/8"
- Kit card base ○ (2) < 2" x 5-3/8"
- Kit envelope ○ (2) 1-7/8" x 5-3/8"
- Kit linen thread o 5"
- Pool Party Grosgrain Ribbon
  - 0 4"

## Supplies...

- Boho Beach Kit (English)
- Basic White 12 X12 (30.5 X 30.5 Cm) Cardstock
- Pool Party 8-1/2" X 11" Cardstock
- Basic White Medium Envelopes
- Pool Party 3/8" (1 Cm) Grosgrain Ribbon
- Flat Adhesive Backed Pearls
- Paper Trimmer
- Paper Snips
- Bone Folder