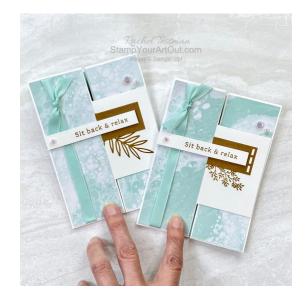

## 8/16/23 – <u>Boho Beach Cut-Panel Open Gate</u> Fold Cards

## Measurements (can get 2 cards from one kit card and one kit envelope)...

- Basic White Night of Navy Cardstock
   5-1/2" x 12" scored parallel to the short side in on each side at 2" and 4"
   ½" x 3-1/2"
- Pool Party Cardstock
  3-7/8" x 5-3/8"
- Kit card base ○ (2) < 2" x 5-3/8"
- Kit envelope ○ (2) 1-7/8" x 5-3/8"
- Kit linen thread o 5"
- Pool Party Grosgrain Ribbon
  - 0 4"

## Supplies...

- Boho Beach Kit (English)
- Basic White 12 X12 (30.5 X 30.5 Cm) Cardstock
- Pool Party 8-1/2" X 11" Cardstock
- Basic White Medium Envelopes
- Pool Party 3/8" (1 Cm) Grosgrain Ribbon
- Flat Adhesive Backed Pearls
- Paper Trimmer
- Paper Snips
- Bone Folder