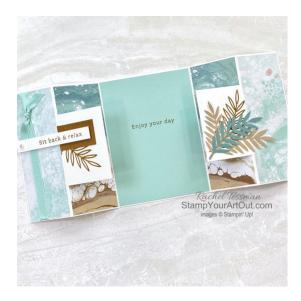

## 8/16/23 – <u>Boho Beach Cut-Panel Open Gate</u> Fold Cards

## Measurements (can get 2 cards from one kit card and one kit envelope)...

- Basic White Night of Navy Cardstock
   5-1/2" x 12" scored parallel to the short side in on each side at 2" and 4"
   ½" x 3-1/2"
- Pool Party Cardstock
  3-7/8" x 5-3/8"
- Kit card base ○ (2) < 2" x 5-3/8"
- Kit envelope ○ (2) 1-7/8" x 5-3/8"
- Kit linen thread o 5"
- Pool Party Grosgrain Ribbon
  - 0 4"

## Supplies...

- Boho Beach Kit (English)
- Basic White 12 X12 (30.5 X 30.5 Cm) Cardstock
- Pool Party 8-1/2" X 11" Cardstock
- Basic White Medium Envelopes
- Pool Party 3/8" (1 Cm) Grosgrain Ribbon
- Flat Adhesive Backed Pearls
- Paper Trimmer
- Paper Snips
- Bone Folder