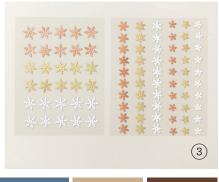

## 3. ADHESIVE-BACKED SNOWFLAKE ASSORTMENT 162129 | \$8.00

90 pieces in 3 colors. 10 mm, 15 mm, 17 mm. Copper, gold, white.

Visit stampinup.com/online-exclusives on 6 July to shop these products and more.