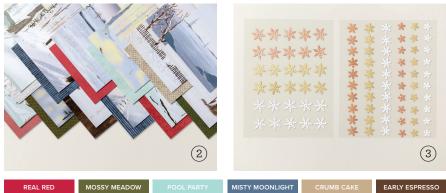

#### 2. ONE HORSE OPEN SLEIGH 6" X 6" (15.2 X 15.2 CM) DESIGNER SERIES PAPER 162118 | \$12.50

48 sheets; 4 each of 12 double-sided designs. Acid free, lignin free.

## 3. ADHESIVE-BACKED SNOWFLAKE ASSORTMENT 162129 | \$8.00

90 pieces in 3 colors. 10 mm, 15 mm, 17 mm. Copper, gold, white.

Visit stampinup.com/online-exclusives on 6 July to shop these products and more.