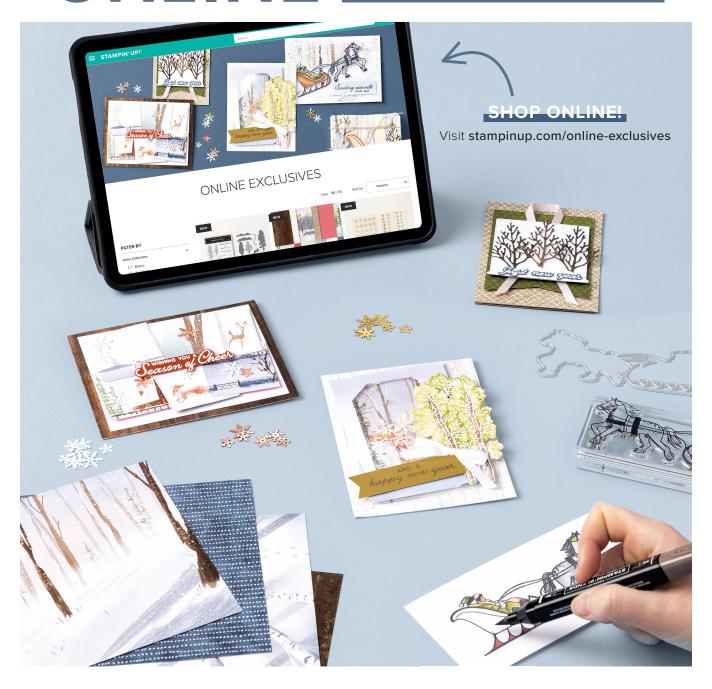

# ONLINE EXCLUSIVES

Fresh, never-before-seen products to spark your creativity and expand your collection!

Scan the QR code to see our full selection of Online Exclusive products.

New products available 6 July!

## 3. ADHESIVE-BACKED SNOWFLAKE ASSORTMENT 162129 | \$8.00

90 pieces in 3 colors. 10 mm, 15 mm, 17 mm. Copper, gold, white.

Visit stampinup.com/online-exclusives on 6 July to shop these products and more.