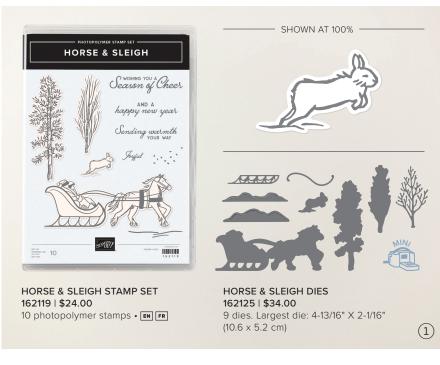

## ONE HORSE OPEN SLEIGH SUITE COLLECTION 162130 | \$72.50 · EN FR

The One Horse Open Sleigh Suite Collection includes:

- Horse & Sleigh Bundle 10% BUNDLED SAVINGS
- One Horse Open Sleigh 6" x 6" (15.2 x 15.2 cm) Designer Series Paper
- · Adhesive-Backed Snowflake Assortment

#### 1. HORSE & SLEIGH BUNDLE 162126 | \$58.00 \$52.00

10% BUNDLED SAVINGS Photopolymer • EN FR Horse & Sleigh Stamp Set + Horse & Sleigh Dies