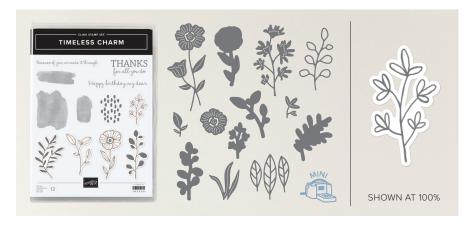

# TIMELESS CHARM BUNDLE 162263 | \$59.00 \$53.00

10% BUNDLED SAVINGS Cling Timeless Charm Stamp Set + Timeless Charm Dies

> TIMELESS CHARM STAMP SET 162256 | \$26.00

12 cling stamps **TIMELESS DIES** 

162262 | \$33.00 13 dies. Largest die: 1-1/2" X 3-1/8"

 $(3.8 \times 7.9 \text{ cm})$ 