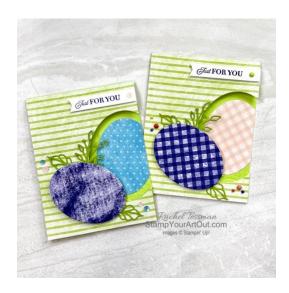

## 3/15/23 – <u>Framed Florets Side Window</u> <u>Easter Egg Card</u>

## Imperial & Metric Measurements...

- Base Cardstock (Basic White Thick or Parakeet Party)
  - 4-1/4" x 11" [10.5 cm x 29.7 cm] scored parallel to short end at 5-1/2" [14.8 cm]
- Tea Boutique Designer Paper
  - 4-1/4" x 5-1/2" [10.5 cm x 14.8 cm] for the background
  - Three die-cut ovals for the eggs
- Basic White Cardstock (and Parakeet Party Cardstock?)
  - Strips that for sentiment strips
- Granny Apple Green Cardstock
  - Scraps for die-cutting foliage

## Supplies...

- Celebrating You Cling Stamp Set
- Tea Boutique 6" X 6" (15.2 X 15.2 Cm) Designer Series Paper
- Framed Florets Dies
- Elegant Eucalyptus 3D Embossing Folders
- Banners Pick A Punch
- Parakeet Party 8 1/2" X 11" Cardstock
- Granny Apple Green 8-1/2" X 11" Cardstock
- Basic White 8 1/2" X 11" Thick Cardstock
- Basic White Medium Envelopes
- Starry Sky Classic Stampin' Pad
- 2022-24 In Color Matte Decorative Dots