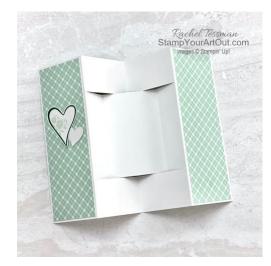

## 2/9/23 – <u>Country Floral Lane Center</u> of Attention Friendship Card

## Measurements...

- Basic White Thick Cardstock
  - 5-1/2" x 8" scored parallel to the short side at 2" and 6" and then scored and cut further according to the directions in the video
  - Scraps for all the hearts
- Gingham Garden Designer Paper
  - (2) 1-7/8" x 5-3/8"
  - (8) 1-7/8" x 1-1/8"
- Shaded Spruce Cardstock
  1-7/8" x 2-7/8"
- Mint Macaron Cardstock o 1-3/4" x 2-3/4"
- White Glittered Organdy Ribbon ° 8"

## Supplies...

- Country Floral Lane Suite Collection
- Country Bouquet Bundle
- Country Bouquet Photopolymer Stamp Set
- Country Bouquet Punch
- Country Gingham 6" X 6" Designer Series Paper
- Pastel Adhesive Backed Sequins
- Basic White 8 1/2" X 11" Thick Cardstock
- Mint Macaron 8-1/2" X 11" Cardstock
- Shaded Spruce 8-1/2" X 11" Cardstock
- Shaded Spruce Classic Stampin' Pad