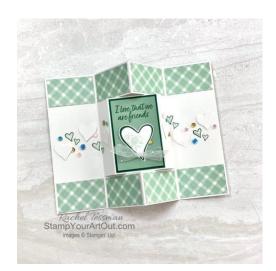

## 2/9/23 – <u>Country Floral Lane Center</u> of Attention Friendship Card

## Measurements...

- Basic White Thick Cardstock
  - 5-1/2" x 8" scored parallel to the short side at 2" and 6" and then scored and cut further according to the directions in the video
  - Scraps for all the hearts
- Gingham Garden Designer Paper
  - (2) 1-7/8" x 5-3/8"
  - (8) 1-7/8" x 1-1/8"
- Shaded Spruce Cardstock
  1-7/8" x 2-7/8"
- Mint Macaron Cardstock o 1-3/4" x 2-3/4"
- White Glittered Organdy Ribbon ° 8"

## Supplies...

- Country Floral Lane Suite Collection
- Country Bouquet Bundle
- Country Bouquet Photopolymer Stamp Set
- Country Bouquet Punch
- Country Gingham 6" X 6" Designer Series Paper
- Pastel Adhesive Backed Sequins
- Basic White 8 1/2" X 11" Thick Cardstock
- Mint Macaron 8-1/2" X 11" Cardstock
- Shaded Spruce 8-1/2" X 11" Cardstock
- Shaded Spruce Classic Stampin' Pad