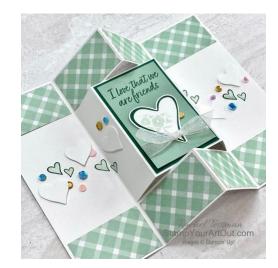

## 2/9/23 – <u>Country Floral Lane Center</u> of Attention Friendship Card

## Measurements...

- Basic White Thick Cardstock
  - 5-1/2" x 8" scored parallel to the short side at 2" and 6" and then scored and cut further according to the directions in the video
  - Scraps for all the hearts
- Gingham Garden Designer Paper
  - (2) 1-7/8" x 5-3/8"
  - (8) 1-7/8" x 1-1/8"
- Shaded Spruce Cardstock
  1-7/8" x 2-7/8"
- Mint Macaron Cardstock o 1-3/4" x 2-3/4"
- White Glittered Organdy Ribbon ° 8"

## Supplies...

- Country Floral Lane Suite Collection
- Country Bouquet Bundle
- Country Bouquet Photopolymer Stamp Set
- Country Bouquet Punch
- Country Gingham 6" X 6" Designer Series Paper
- Pastel Adhesive Backed Sequins
- Basic White 8 1/2" X 11" Thick Cardstock
- Mint Macaron 8-1/2" X 11" Cardstock
- Shaded Spruce 8-1/2" X 11" Cardstock
- Shaded Spruce Classic Stampin' Pad