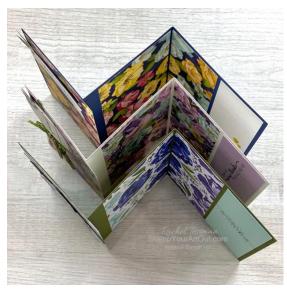

## 12/7/22 – <u>Hues of Happiness 3-Panel Scenery Z-Fold Cards</u>

## **Basic Measurements...**

- Hues of Happiness Designer Paper
  - o 5-1/4" x 8-1/2" then cut parallel to the short end in from the left (or top) at 3-3/8" and then at 3" (with the last piece measuring 2-1/8" x 5-1/4")
  - o Any decorative pieces
- Base Cardstock
  - 5-1/2" x 11" scored parallel to the short end at 3-1/16" from the left (or top) and 4-1/4" from the right (or bottom)
  - o Any front sentiment label pieces
- Sentiment Panel Cardstock
  - o 1-13/16" x 5-1/4"
  - Any front sentiment label pieces
- Basic Black or Basic White Cardstock
  - o Any front sentiment label pieces