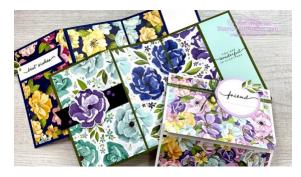

## 12/7/22 – <u>Hues of Happiness 3-Panel Scenery Z-Fold Cards</u>

## **Basic Measurements...**

- Hues of Happiness Designer Paper
  - o 5-1/4" x 8-1/2" then cut parallel to the short end in from the left (or top) at 3-3/8" and then at 3" (with the last piece measuring 2-1/8" x 5-1/4")
  - o Any decorative pieces
- Base Cardstock
  - 5-1/2" x 11" scored parallel to the short end at 3-1/16" from the left (or top) and 4-1/4" from the right (or bottom)
  - o Any front sentiment label pieces
- Sentiment Panel Cardstock
  - o 1-13/16" x 5-1/4"
  - Any front sentiment label pieces
- Basic Black or Basic White Cardstock
  - o Any front sentiment label pieces