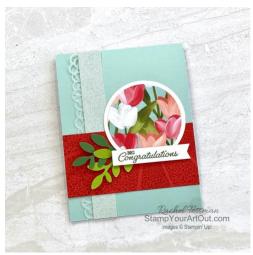

## 2/16/22 - Based on a Sketch...Flowering Fields Cards

Card #1

Card #2

## Card #1 Measurements...

- Pool Party Cardstock
  - 4-1/4" x 11" scored parallel to short end at 5-1/2" (10.5 cm x 29.7 cm scored parallel to short end at 14.8 cm)
- Basic White Cardstock
  - o 4" x 5-1/4" (9.9 cm x 14.2 cm)
  - o 1/2" x 2-3/4" (1.3 cm x 7 cm)
  - o Scrap for die-cutting larger circle
- Flowering Fields Designer Paper
  - o Scrap for die-cutting smaller circle
- Poppy Parade Cardstock
  - o 2" x 4-1/4" (5 cm x 10.5 cm)
- Granny Apple Green Cardstock
  - Scrap for punching bough
- Garden Green Cardstock
  - o Scrap for punching bough
- Supple Shimmer Cardstock
  - o <sup>3</sup>/<sub>4</sub>" x 5-1/2" (2 cm x 14.8")

## Supplies...

- Tulip Fields Photopolymer Stamp Set
- Special Moments Photopolymer Stamp Set (English)
- Flowering Fields 12" X 12" (30.5 X 30.5 Cm) Designer Series Paper
- Basic White 8 1/2" X 11" Cardstock
- Pool Party 8-1/2" X 11" Cardstock

- Granny Apple Green 8-1/2" X 11" Cardstock
- Garden Green 8-1/2" X 11" Cardstock
- Poppy Parade 8-1/2" X 11" Cardstock
- Poppy Parade Classic Stampin' Pad
- Garden Green Classic Stampin' Pad
- Supple Shimmer 12" X 12" (30.5 X 30.5 Cm) Specialty Paper
- Square Vellum Doilies
- Bough Punch
- Banners Pick A Punch
- Layering Circles Dies
- Stampin' Cut & Emboss Machine
- Paper Trimmer
- Paper Snips
- Bone Folder
- Stampin' Seal
- Stampin' Dimensionals
- Grid Paper
- Flowering Tulips Photopolymer Stamp Set (English)
- Shimmery White 8-1/2" X 11" Cardstock
- Highland Heather 8-1/2" X 11" Cardstock
- Soft Succulent 8 1/2" X 11" Cardstock
- Evening Evergreen 8 1/2" X 11" Cardstock
- Rich Razzleberry 8-1/2" X 11" Cardstock
- Rich Razzleberry Classic Stampin' Pad
- Evening Evergreen Classic Stampin' Pad
- Mother Of Pearl 12" X 12" (30.5 X 30.5 Cm) Specialty Paper