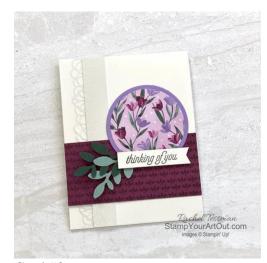

## 2/16/22 - Based on a Sketch...Flowering Fields Cards

Card #1

Card #2

- Granny Apple Green 8-1/2" X 11" Cardstock
- Garden Green 8-1/2" X 11" Cardstock
- Poppy Parade 8-1/2" X 11" Cardstock
- Poppy Parade Classic Stampin' Pad
- Garden Green Classic Stampin' Pad
- Supple Shimmer 12" X 12" (30.5 X 30.5 Cm) Specialty Paper
- Square Vellum Doilies
- Bough Punch
- Banners Pick A Punch
- Layering Circles Dies
- Stampin' Cut & Emboss Machine
- Paper Trimmer
- Paper Snips
- Bone Folder
- Stampin' Seal
- Stampin' Dimensionals
- Grid Paper
- Flowering Tulips Photopolymer Stamp Set (English)
- Shimmery White 8-1/2" X 11" Cardstock
- Highland Heather 8-1/2" X 11" Cardstock
- Soft Succulent 8 1/2" X 11" Cardstock
- Evening Evergreen 8 1/2" X 11" Cardstock
- Rich Razzleberry 8-1/2" X 11" Cardstock
- Rich Razzleberry Classic Stampin' Pad
- Evening Evergreen Classic Stampin' Pad
- Mother Of Pearl 12" X 12" (30.5 X 30.5 Cm) Specialty Paper