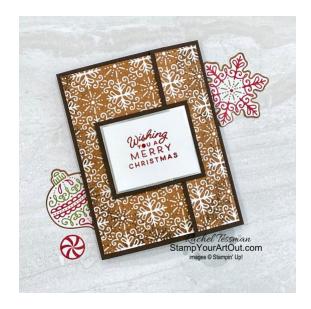

## 12/1/21 - Gingerbread & Peppermint Gift Bag Pop-Up Card

## Measurements...

- Early Espresso Cardstock
  - o 5-1/2" x 9" scored parallel to short side at 3-1/4" and 7-1/2"
  - o 2-1/4" x 2-3/4"
- Basic White Cardstock
  - o 1-1/2" x 5-1/4"
  - o 1-7/8" x 2-3/8"
- Silver Foil Specialty Paper
  - o 2" x 2-1/2"
- Gingerbread & Peppermint Designer Paper
  - o 3" x 5-1/4"
  - Two pieces that are 1-1/4" x 5-1/4"
  - o ½" x 5-1/4"
  - o Die-cut images
- White copy paper
  - o 4" x 10-1/2" scored parallel to the short side at ½", 1", 5", 5-1/2", 6" and 10" and scored parallel to the long side at ½" on one side and 1" on the other