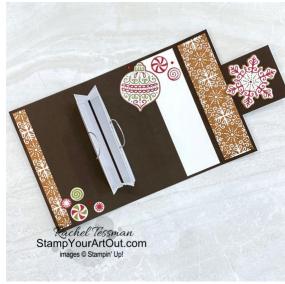

## 12/1/21 - Gingerbread & Peppermint Gift Bag Pop-Up Card

## Measurements...

- Early Espresso Cardstock
  - o 5-1/2" x 9" scored parallel to short side at 3-1/4" and 7-1/2"
  - o 2-1/4" x 2-3/4"
- Basic White Cardstock
  - o 1-1/2" x 5-1/4"
  - o 1-7/8" x 2-3/8"
- Silver Foil Specialty Paper
  - o 2" x 2-1/2"
- Gingerbread & Peppermint Designer Paper
  - o 3" x 5-1/4"
  - Two pieces that are 1-1/4" x 5-1/4"
  - o ½" x 5-1/4"
  - o Die-cut images
- White copy paper
  - o 4" x 10-1/2" scored parallel to the short side at ½", 1", 5", 5-1/2", 6" and 10" and scored parallel to the long side at ½" on one side and 1" on the other